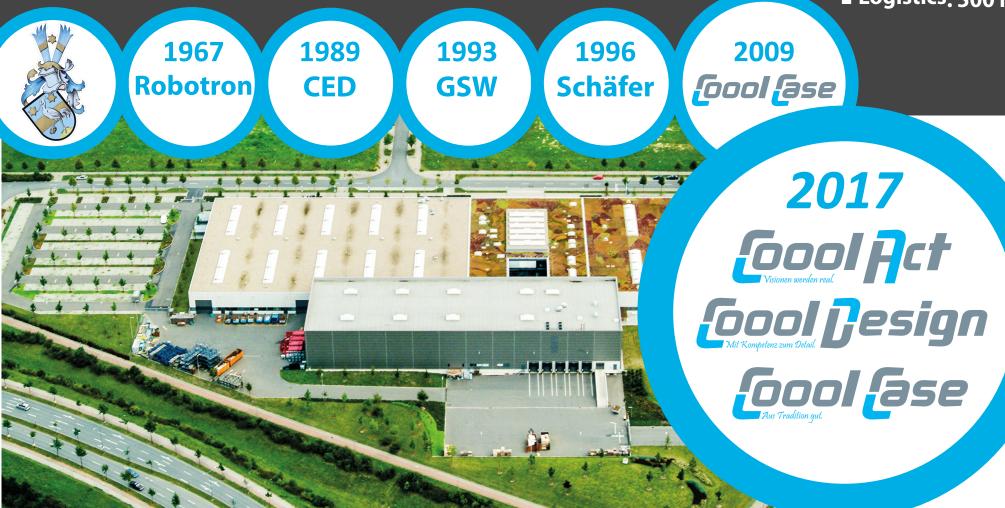

## **HISTORY AND LOCATIONS**

■ Company premises: 7100 m²

■ Production site: 6000 m<sup>2</sup>

■ Office communal areas: 400 m²

■ Logistics: 500 m<sup>2</sup>