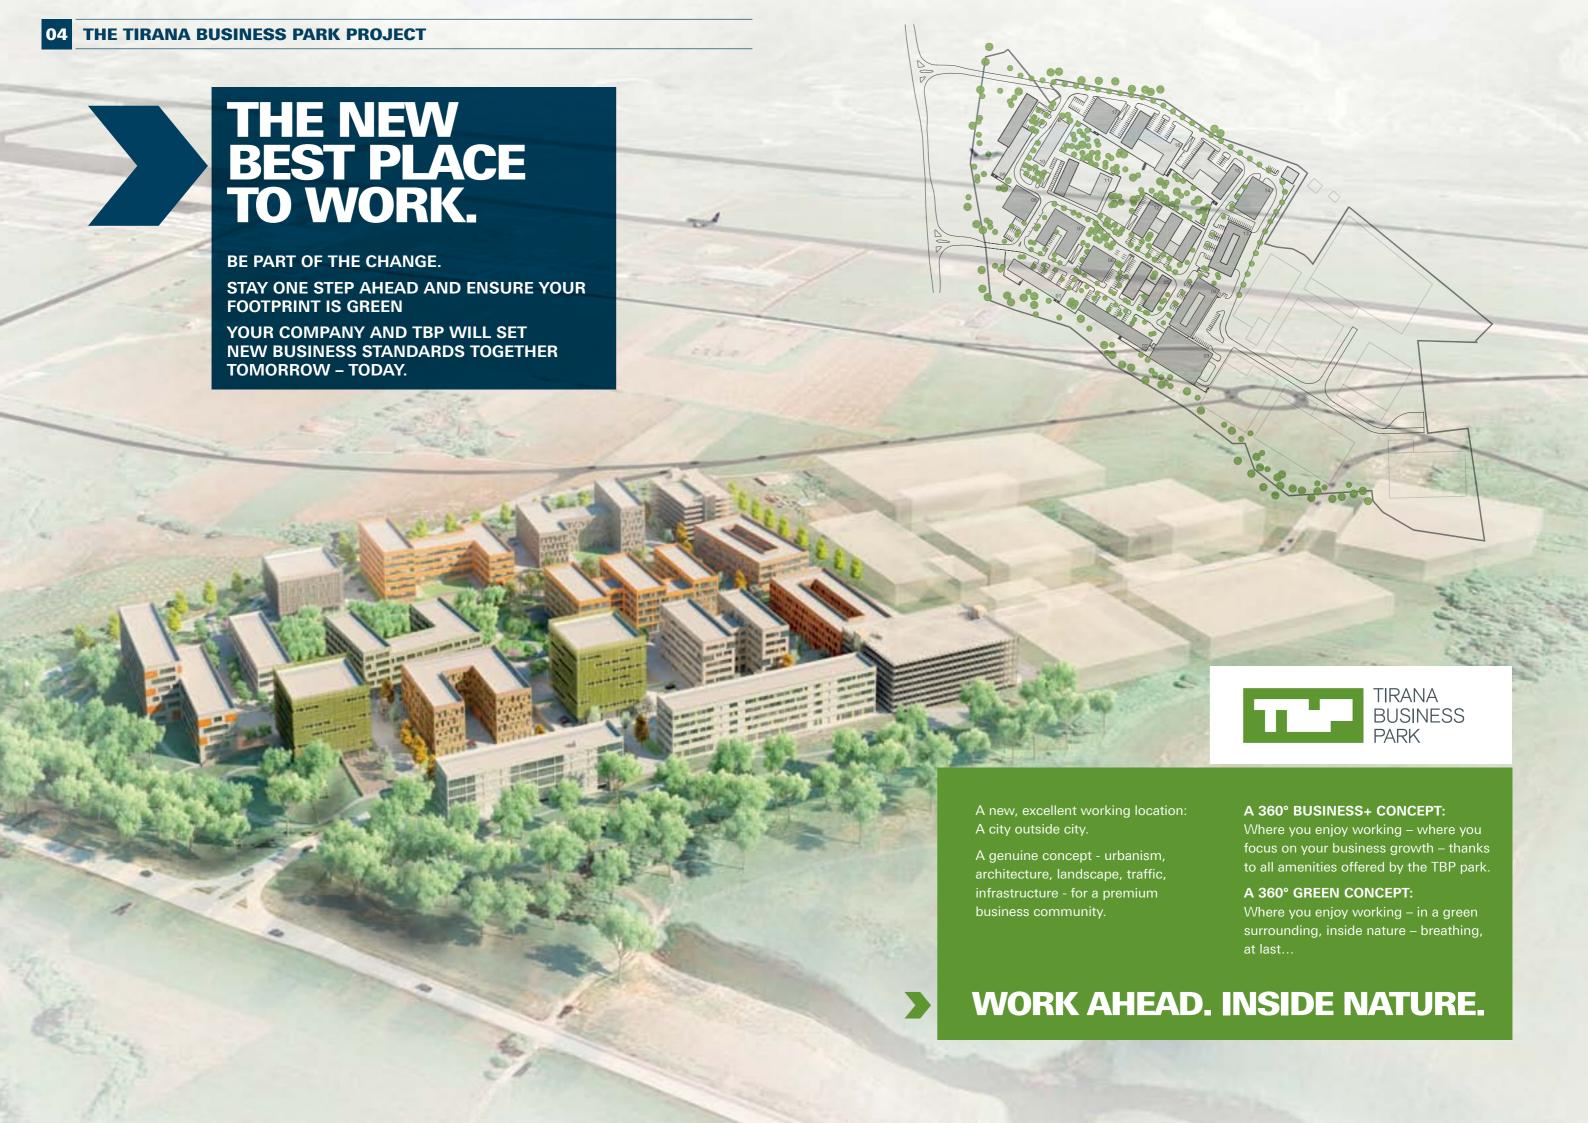

AUS

**NZL** 

**ALBANIA** | Economic growth fed by an expanded highway system, a new airport plus new projects complement each other, TBP will create a new business center for Albania's capital.

**TIRANA** | Just a 15 minutes drive outside of the city centre, and 2 minutes away from the airport, TBP is surrounded by nature where your employees will enjoy a unique work environment that will enhance well-being and productivity.

As a gateway location, TBP will strategically position your company's success onto a platform that is well known in Europe.