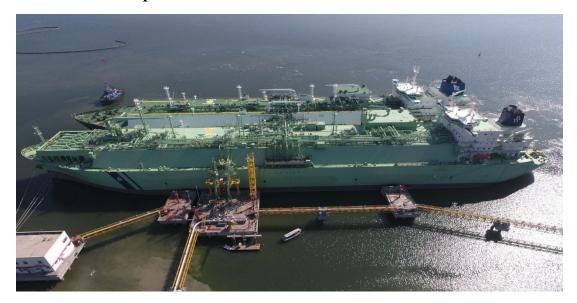

### **Pakistan GasPort Consortium Limited (PGPCL)**

**Pakistan GasPort Consortium Limited** (PGPCL) we have a state-of-the-art LNG import terminal at Port Qasim, Karachi with a capacity to handle and regasify around 6 million tons of LNG per annum.

PGPCL operates a brand-new FSRU, BW Integrity, with a storage capacity of 170,000 m3 and peak regasification capacity of 750 mmmscfd. PGPCL is providing services to PLTL in accordance with the operation and Services Agreement (OSA) dated July 1. 2016 and to t5he satisfaction on PLTl. The EPC of the Jetty, owned by PGPCL, was undertaken by Xinjiang Petroleum Engineering Company Limited (XPE) from China.