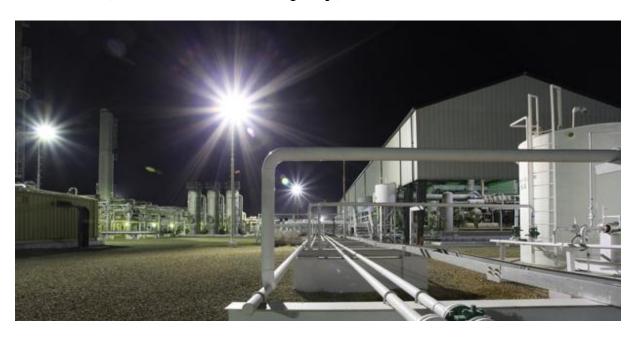

# <u>Jamshoro Joint Venture Limited (JJVL)</u>

**Jamshoro Joint Venture Limited (JJVL)** is Pakistan's single largest LPG producer with an output of up to 500 Mt/D. It also produces up to 200 MT/d of NGL. At over \$100million in foreign and local sponsorship, JJVL represents the largest investment made so far in Pakistan's LPG sector. JJVL's 200mmscfd plant is operated and maintained by U.S.' Exterran (The Hanover Company).