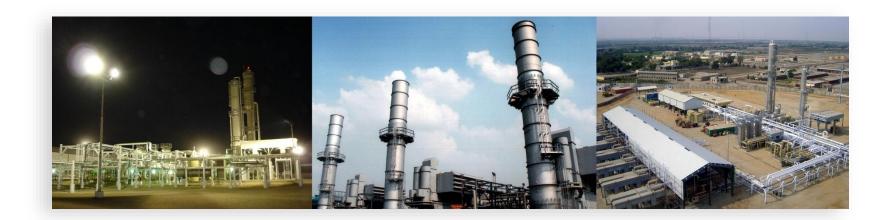

# <u>Jamshoro Joint Venture Limited (JJVL)</u>

**Jamshoro Joint Venture Limited (JJVL)** is Pakistan's single largest LPG producer with an output of up to 500 Mt/D. It also produces up to 200 MT/d of NGL. At over \$100million in foreign and local sponsorship, JJVL represents the largest investment made so far in Pakistan's LPG sector. JJVL's 200mmscfd plant is operated and maintained by U.S.' Exterran (The Hanover Company).