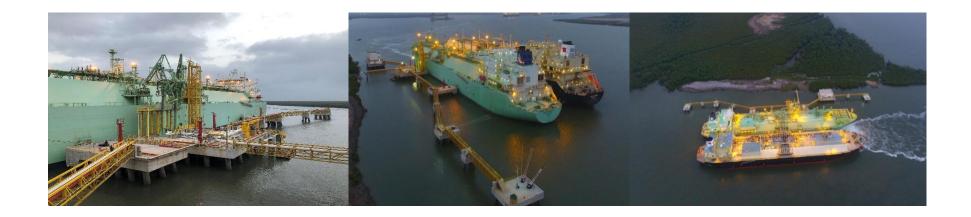

### **Pakistan GasPort Consortium Limited (PGPCL)**

**Pakistan GasPort Consortium Limited** (PGPCL) we have a state-of-the-art LNG import terminal at Port Qasim, Karachi with a capacity to handle and regasify around 6 million tons of LNG per annum.

PGPCL operates a brand-new FSRU, BW Integrity, with a storage capacity of 170,000 m3 and peak regasification capacity of 750 mmmscfd. PGPCL is providing services to PLTL in accordance with the operation and Services Agreement (OSA) dated July 1. 2016 and to t5he satisfaction on PLTl. The EPC of the Jetty, owned by PGPCL, was undertaken by Xinjiang Petroleum Engineering Company Limited (XPE) from China.