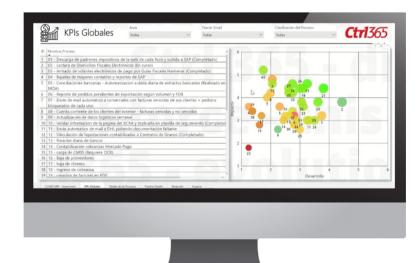

## The Future of RPA: Discovery BI

Discovery BI works automatically based on the information from the forms completed by the users. This tool allows to

Have higher organization and agility to make strategic decisions based on the organization's objectives.

Centralize the information and demand of processes.

Analyze KPIs such as Level of Criticality, Development Effort, Impact, Savings, Volumetrics, Security, Frequency Processing, and General Overview.