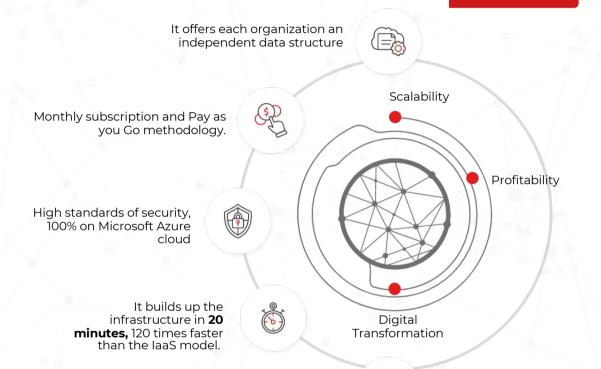

#### The Future of RPA: Robot as a Service

We erase the barriers to the entrance by developing a solution that warrants the same agility, efficiency, scalability, and security for a minimum cost.

**Reduction** of IT fixed costs.