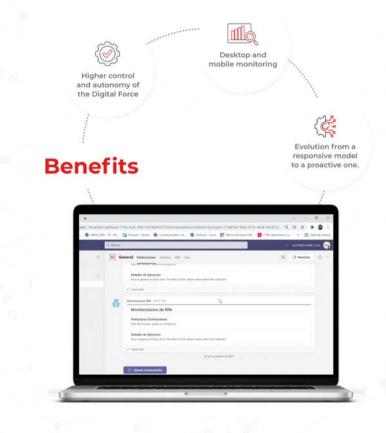

#### The Future of RPA: Robot Telemetric

One of the Project's objectives is the BI platform connected with the Digital Workers. Robot Telemetric measures the different aspects of the processes in real-time to quantify the efficiency and agility achieved in each process based on the company's objectives.

Independent database, which does not affect Blue Prism and obtains higher autonomy.

KPIs measurement in real-time within a production environment.

Centralization of information and higher transparency

Creation of performance reports for the different areas and the board.