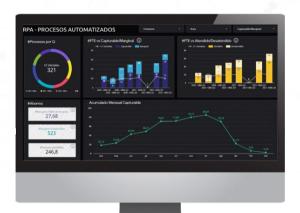

## The Future of RPA: Robot Visor

This innovation allows you to see the processes of the Digital Workforce in real-time. Robot Visor is a solution PaaS (Platform as a Service), completely integrable with Active Directory and RPA for managing roles and license segregation.