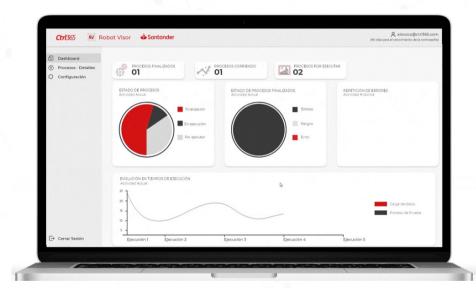

## The Future of RPA: Robot Visor

This innovation allows you to see the processes of the Digital Workforce in real-time. Robot Visor is a solution PaaS (Platform as a Service), completely integrable with Active Directory and RPA for managing roles and license segregation.