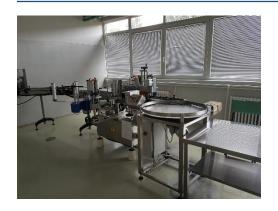

## Pictures

## Equipment For Filling And Packaging / Other Lines

|         | About MD Solution         | 21 |
|---------|---------------------------|----|
| Part IV | Cosmetics Products Market | 18 |
|         | Production Capacities     | 10 |
|         | Location                  | 5  |
|         | Introduction              | 3  |

| Filling and packaging                                          |                                                                                                                                                             |                  |  |  |
|----------------------------------------------------------------|-------------------------------------------------------------------------------------------------------------------------------------------------------------|------------------|--|--|
|                                                                |                                                                                                                                                             | 2                |  |  |
| Description                                                    | Equipment type                                                                                                                                              | Capacity         |  |  |
| Liquid products                                                | IMACO automatic line<br>(and ETIPACK labeling machine)                                                                                                      | up to 2500 pcs/h |  |  |
| filling lines                                                  | Semi-automatic Dumek line                                                                                                                                   | up to 800 pcs/h  |  |  |
| Tube products                                                  | Oystar IWK TFS 10<br>(and BOSCH Cardboard)                                                                                                                  | up to 70 pcs/min |  |  |
| filling lines                                                  | Nordenmatic NM 600 HA                                                                                                                                       | up to 60 pcs/min |  |  |
|                                                                | Nordenmatic NM 610                                                                                                                                          | up to 60 pcs/min |  |  |
| Product line for<br>filling in jars                            | IMACO automatic line<br>(and ETIPACK labeling machine)                                                                                                      | up to 2500 pcs/h |  |  |
| Line for filling<br>alcohol lotions and<br>nail polish remover | IMACO automatic line<br>(and ETIPACK labeling machine)                                                                                                      | up to 2500 pcs/h |  |  |
| Semi-automatic<br>baby powder<br>production line               | Batch mixer for 20 kg powders<br>and a semi-automatic label<br>filler                                                                                       | up to 250 pcs/h  |  |  |
| Wet wipes production line                                      | TEKNOWEB<br>(The line consists of a section for cutting<br>Profit 6 wipes and part of a line for<br>packing wet wipes in the foil Flow Pack<br>S70)         | -                |  |  |
| Toilet soap<br>production line                                 | MAZZONI<br>(The line consists of two parts, one for<br>mixing additives and soap noodles and<br>the other part for forming and packing<br>soap in the cart) | up to 2500 pcs/h |  |  |