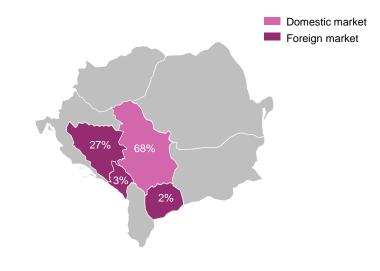

### Achieved Sale per Countries in Balkans Region

Country share in sale income in the period January-November 2019

- Total income achieved on domestic market in the period january-november 2019 amounted 0.89 m EUR net
- Total income achieved on foreign markets in the period january-november 2019 amounted 0.42 m EUR net