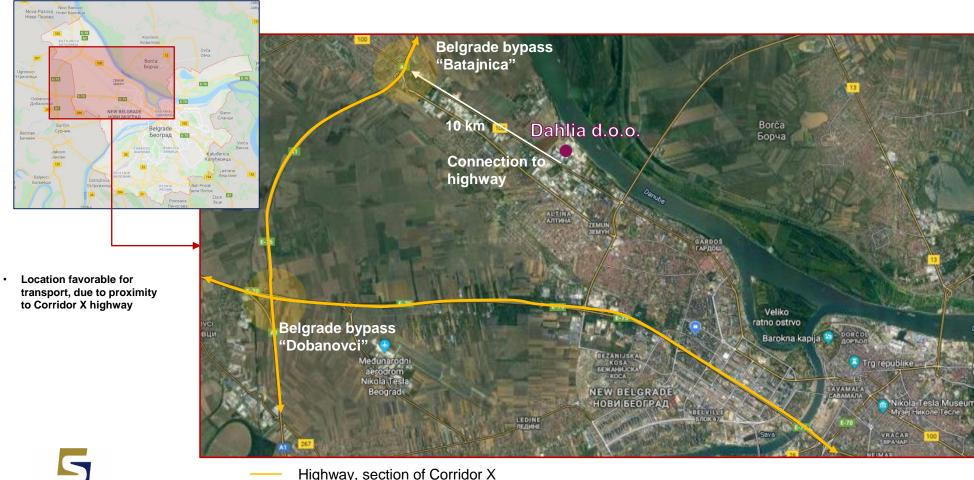

#### **Overview**

- Located in Belgrade, the capital of Serbia
  - In municipality Zemun polje, in industrial surrounding
  - Preferable location for transport of products
- Good connection with region and EU
  - Distance from border with Croatia about 110 km \_
  - Distance from border with Hungary about 183 km
  - Distance from border with Romania about 122 km
  - Distance from border with Bulgaria about 347 km
- Close proximity to highway corridor: Pan-European Corridor X
- Close proximity to railway corridor: Pan-European Corridor X

## **Micro Location**

Мар

Highway, section of Corridor X