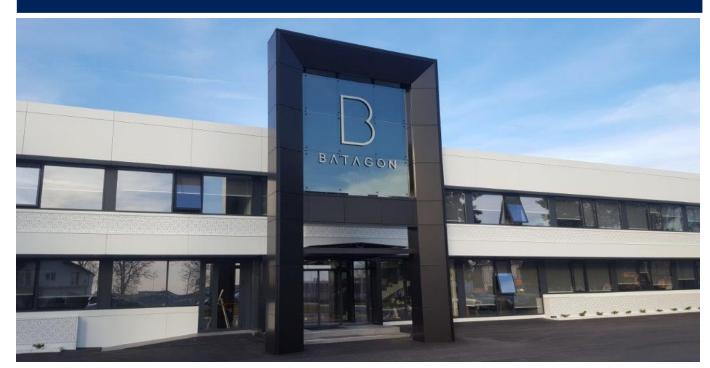

#### Overview

- The Company is famous and almost one century old producer of the cosmetic and pharmaceutical products in Serbia
- Founded in 1924 in Belgrade and with many decades of experience in manufacturing cosmetics and chemical products, today represents one of the oldest factories in the Balkan region
  - The precursor of Dahlia d.o.o. (former English drogerie Union) owned license of British company "Elizabeth Arden"
- In 2017 the Switzerland based company Batagon International AG acquires 100% of the company Dahlia d.o.o.
  - After acquisition the company invested in modernization and increase of efficiency of workspace and production facilities
- Operates production facility, located in industrial surroundings of Zemun polje, in Belgrade
  - The production facility have total area of 4,433 sqm
  - Production is conducted on technologically advanced machines for mixing of semi-finished products, filling and packaging
- Production portfolio currently comprises beauty care, baby care and oral care products
  - In addition to it own brands, the company offers customer made products to suit customer needs, providing services form the initial phase of planning to the packaging of the final product
- No. of employees: 57, of which 29 are on indefinite term and 28 on definite term