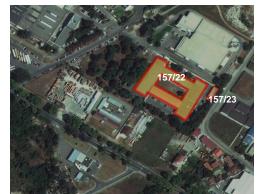

## Cadastral Parcels 157/8, 157/22 and 157/23

- The company operates in a manufacturing and administrative building located in Zemun polje, cadastral parcel no. 157/22
  - The facility is in the ownership of the company Dahlia d.o.o.
- Land surrounding the company is located in cadastral parcel 157/8
  - The land is in the ownership of the Republic of Serbia
  - The company Dahlia d.o.o. has a right to use
- Total land area of the whole complex is 21,213 sqm
- Total buildings area of the whole complex is 4,673 sqm

## Cadastral Parcels 157/22 and 157/23, immovable property no. 2669

|      | Cadastral<br>Parcel | Description             | Area<br>(m²) | Title holder  | Title type |
|------|---------------------|-------------------------|--------------|---------------|------------|
| Land | 157/22              | Land under the building | 4,433        | Dahlia d.o.o. | ownership  |
|      | 157/23              | Land under the building | 218          | Dahlia d.o.o. | ownership  |
|      |                     | Total                   | 4,651        |               |            |

|           | Cadastral<br>Parcel | Description                                           | Area<br>(m²) | Title holder  | Title type |
|-----------|---------------------|-------------------------------------------------------|--------------|---------------|------------|
| Buildings | 157/22              | Manufacturing facility and<br>administrative building | 4,433        | Dahlia d.o.o. | ownership  |
|           | 157/23              | Workshop                                              | 218          | Dahlia d.o.o. | ownership  |
|           |                     | Total                                                 | 4,651        |               |            |