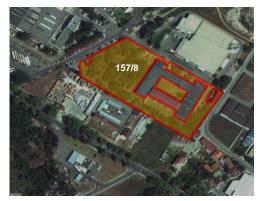

## Cadastral Parcels 157/8, 157/22 and 157/23

- The company operates in a manufacturing and administrative building located in Zemun polje, cadastral parcel no. 157/22
  - The facility is in the ownership of the company Dahlia d.o.o.
- Land surrounding the company is located in cadastral parcel 157/8
  - The land is in the ownership of the Republic of Serbia
  - The company Dahlia d.o.o. has a right to use
- Total land area of the whole complex is 21,213 sqm
- Total buildings area of the whole complex is 4,673 sqm

### Cadastral Parcels 157/8, immovable property no. 642

|           | Cadastral<br>Parcel | Description                   | Area<br>(m²) | Title holder  | Title type   |
|-----------|---------------------|-------------------------------|--------------|---------------|--------------|
|           | 157/8               | Land under the building       | 22           | Dahlia d.o.o. | right to use |
| Land      | 157/8               | Land surrounding the building | 16,540       | Dahlia d.o.o. | right to use |
|           |                     | Total                         | 16,562       |               |              |
|           |                     |                               |              |               |              |
|           | Cadastral<br>Parcel | Description                   | Area<br>(m²) | Title holder  | Title type   |
| D 111     | 157/8               | Electrical substation         | 22           | Dahlia d.o.o. | ownership    |
| Buildings |                     | Total                         | 22           |               |              |