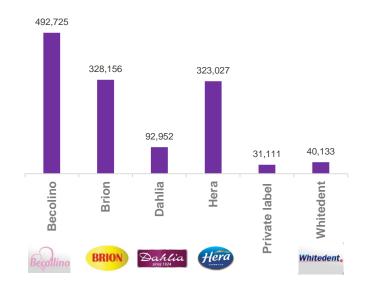

### Achieved Sales per Product Brand

Income w/o VAT in the period January-November 2019, in EUR

- Total income in the period january-november 2019 amounted 1.3 m EUR net
- Total gross sale income in 2018 amounted to 1.28 m EUR