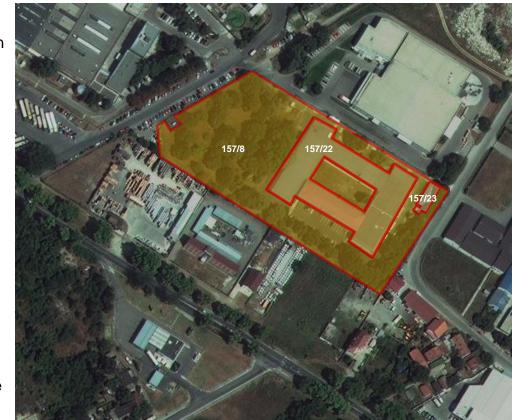

## Cadastral Parcels 157/8, 157/22 and 157/23

- The company operates in a manufacturing and administrative building located in Zemun polje, cadastral parcel no. 157/22
  - The facility is in the ownership of the company Dahlia d.o.o.
- Land surrounding the company is located in cadastral parcel 157/8
  - The land is in the ownership of the Republic of Serbia
  - The company Dahlia d.o.o. has a right to use
- Total land area of the whole complex is 21,213 sqm
- Total buildings area of the whole complex is 4,673 sqm

### Cadastral Parcels 157/8, immovable property no. 642

|           | Cadastral<br>Parcel | Description                   | Area<br>(m²) | Title holder  | Title type   |
|-----------|---------------------|-------------------------------|--------------|---------------|--------------|
|           | 157/8               | Land under the building       | 22           | Dahlia d.o.o. | right to use |
| Land      | 157/8               | Land surrounding the building | 16,540       | Dahlia d.o.o. | right to use |
|           |                     | Total                         | 16,562       |               |              |
|           |                     |                               |              |               |              |
|           | Cadastral<br>Parcel | Description                   | Area<br>(m²) | Title holder  | Title type   |
| D 111     | 157/8               | Electrical substation         | 22           | Dahlia d.o.o. | ownership    |
| Buildings |                     | Total                         | 22           |               |              |

## Cadastral Parcels 157/22 and 157/23, immovable property no. 2669

|      | Cadastral<br>Parcel | Description             | Area<br>(m²) | Title holder  | Title type |
|------|---------------------|-------------------------|--------------|---------------|------------|
| Land | 157/22              | Land under the building | 4,433        | Dahlia d.o.o. | ownership  |
|      | 157/23              | Land under the building | 218          | Dahlia d.o.o. | ownership  |
|      |                     | Total                   | 4,651        |               |            |

|           | Cadastral<br>Parcel | Description                                           | Area<br>(m²) | Title holder  | Title type |
|-----------|---------------------|-------------------------------------------------------|--------------|---------------|------------|
| Buildings | 157/22              | Manufacturing facility and<br>administrative building | 4,433        | Dahlia d.o.o. | ownership  |
|           | 157/23              | Workshop                                              | 218          | Dahlia d.o.o. | ownership  |
|           |                     | Total                                                 | 4,651        |               |            |