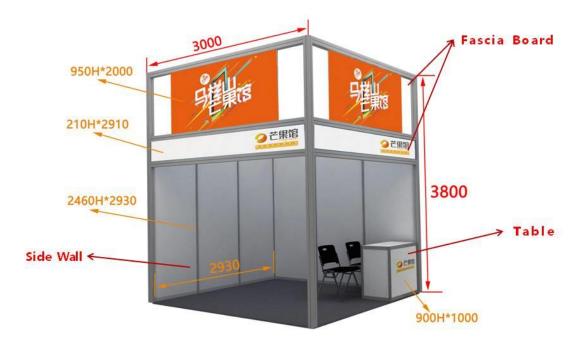

#### **Shell Scheme:**

 $\triangleright$  Booth size:  $3m \times 3m$ 

Pricing: US\$3420 (£2700 or €3000)

Package:

- Decoration and construction: Aluminum alloy display frame. The corner booths only have two walls. Our third-party contractor can undertake the decoration and installation at exhibitor's costs after the design is provided by exhibitor. It's strictly forbidden to drill or bind or glue anything directly on the board.
- Floor: concrete cement
- Light: white light
- Furniture: one table, two chairs and two white light lamps are provided
- Other requests? Please send your request to info@broaden-global.com
- ➤ Rendering Example: