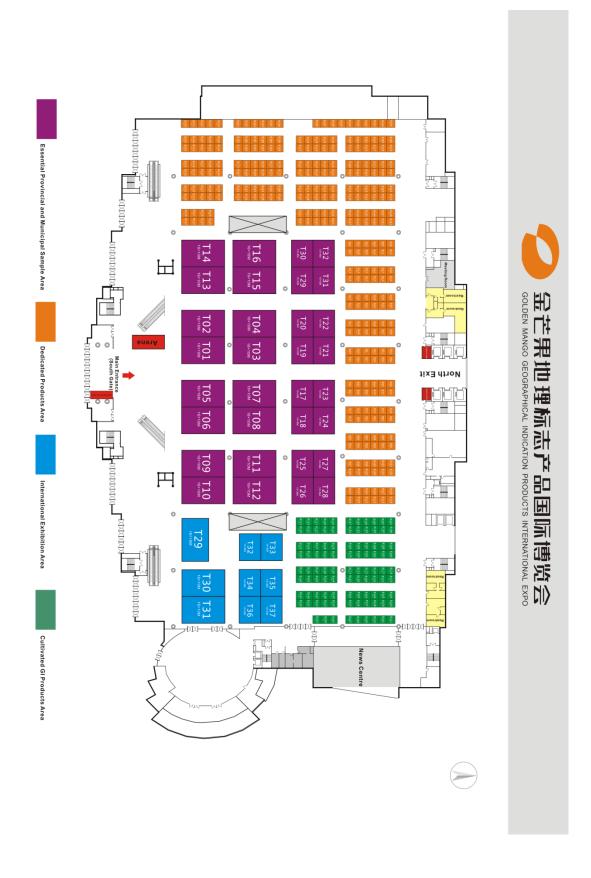

## Floor Plan

Registered Address: 71-75 Shelton Street Covent Garden, London, WC2H 9JQ, UK