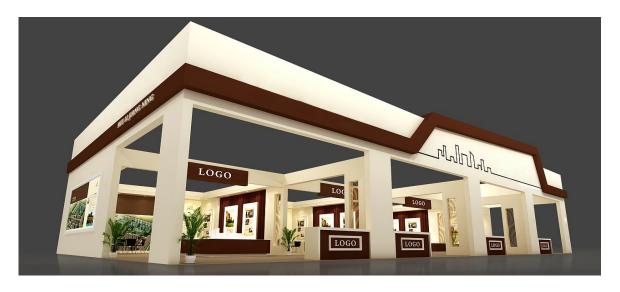

#### **Shell Scheme:**

 $\triangleright$  Booth size:  $3m \times 3m$ 

Pricing: US\$3420 (£2700 or €3000)

Package:

- Decoration and construction: Aluminum alloy display frame. The corner booths only have two walls. Our third-party contractor can undertake the decoration and installation at exhibitor's costs after the design is provided by exhibitor. It's strictly forbidden to drill or bind or glue anything directly on the board.
- Floor: concrete cement
- Light: white light
- Furniture: one table, two chairs and two white light lamps are provided
- Other requests? Please send your request to info@broaden-global.com
- ➤ Rendering Example:

This picture is for reference only