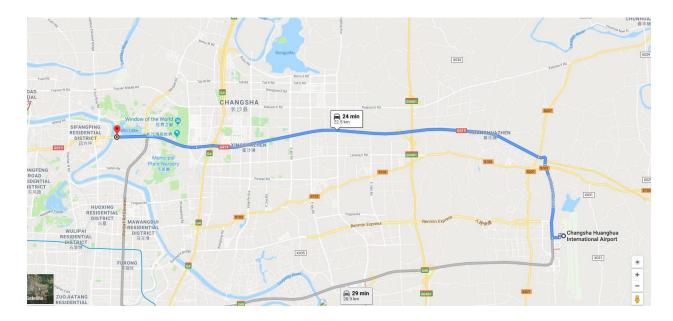

## > Venue:

Mango Exhibition Hall, Hunan International Convention & Exhibition Centre

Sanyi Ave. Kaifu District, Changsha City, Hunan (湖南长沙市三一大道国际会展中心)

24 minutes by car from Changsha Huanghua International Airport