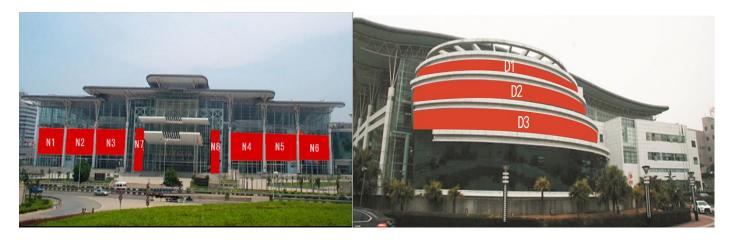

\*\*

N1-N6: 19m X 13m N7-N8: 4.3m X 17.7m

D1: 72m X 3m D2: 60m X 3m D3: 50m X 3m

Registered Address: 71-75 Shelton Street Covent Garden, London, WC2H 9JQ, UK