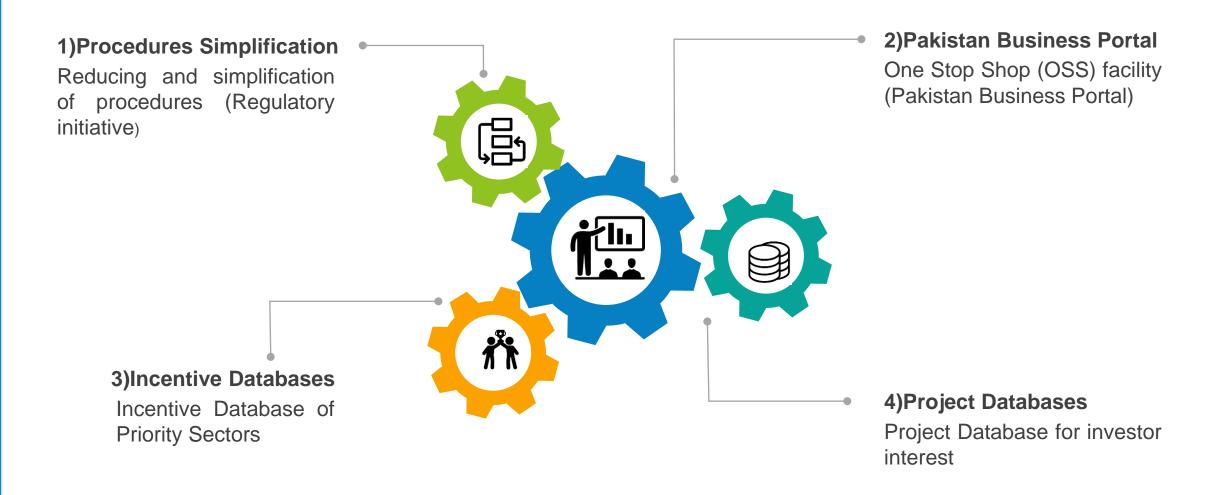

## INTRODUCTION TO PAKISTAN





## **Board of Investment**

One window for your investment endeavors in 01 **Pakistan Apex Investment Promotion & Facilitation** 02 Agency **Focal Agency to Improve Legislative/Regulatory** 03 /Policy Environment for Investment 04 **Secretariat & Lead Agency for Special Economic Zones**  Industrial Cooperation under CPEC **Regulatory Modernization Initiative** 

## Five Reasons To Invest in Pakistan



## **Investment Regime**



# **Ease Of Doing Business**



Pakistan has improved its ranking from 136<sup>th</sup> to 108<sup>th</sup>

## **Key Reforms**

Out of measured **10** areas Pakistan made significant improvement in **6** key reforms

### **DB** Ranking

Pakistan is No.3 in big jumps on DB ranking

# Future Reform Agenda



## INVESTMENT OPPORTUNITIES





## We are a country where industries *Flourish!*



## SPECIAL ECONOMIC ZONE

**Special Economic Zone** act was passed in 2012







# Notified Special Economic Zones

- 1. M3-IC Faisalabad, Punjab (4356 Acres)
- 2. Value Addition City, Faisalabad, Punjab (215 Acres)
- 3. Quaid-e-Azam Apparel Park, Sheikhupura, Punjab (1530 Acres)
- 4. Korangi Creek Industrial Park, Karachi, Sindh (250 Acres)
- 5. Bin Qasim Industrial Park, Karachi, Sindh (930 Acres)
- 6. Khairpur SEZ, Sindh (140 Acres)
- 7. Hattar SEZ, Khyber Pakhtunkhwa (424 Acres)
- 8. Rahim Yar Khan SEZ, Punjab (456 Acres)
- 9. Vehari SEZ, Punjab (277 Acres)
- 10. Bhalwal SEZ, Punjab (227 Acres)
- 11. Oil Village SEZ, Rawalpindi, Punjab (100 Acres)
- 12. Rachna SEZ, Lahore (193 Acres)
- 13. Hub SEZ,