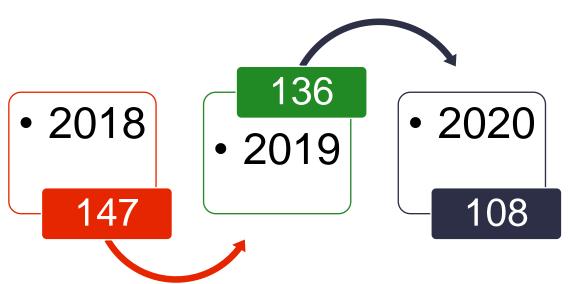

# **Ease Of Doing Business**

Pakistan has improved its ranking from 136<sup>th</sup> to 108<sup>th</sup>