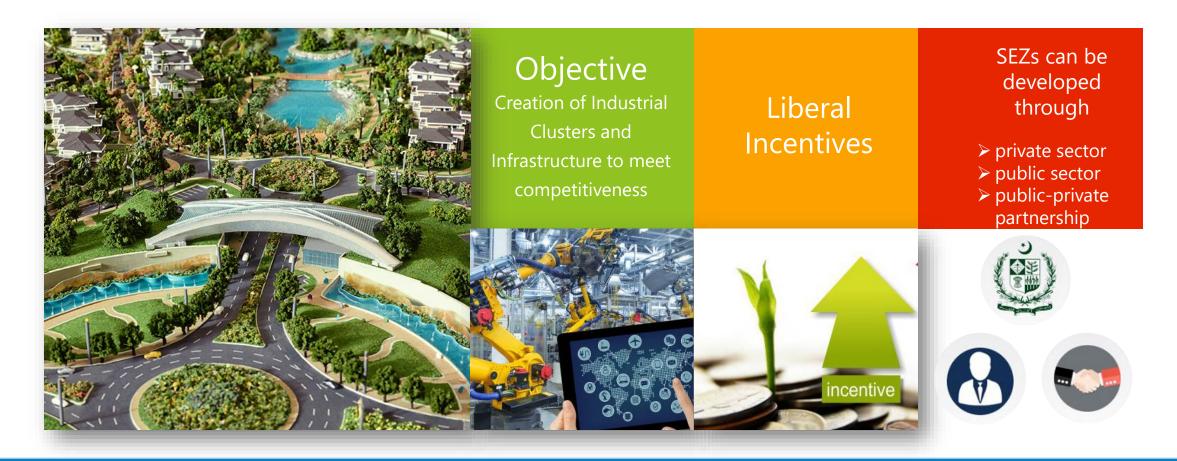

## SPECIAL ECONOMIC ZONE

**Special Economic Zone** act was passed in 2012

# Notified Special Economic Zones

- 1. M3-IC Faisalabad, Punjab (4356 Acres)
- 2. Value Addition City, Faisalabad, Punjab (215 Acres)
- 3. Quaid-e-Azam Apparel Park, Sheikhupura, Punjab (1530 Acres)
- 4. Korangi Creek Industrial Park, Karachi, Sindh (250 Acres)
- 5. Bin Qasim Industrial Park, Karachi, Sindh (930 Acres)
- 6. Khairpur SEZ, Sindh (140 Acres)
- 7. Hattar SEZ, Khyber Pakhtunkhwa (424 Acres)
- 8. Rahim Yar Khan SEZ, Punjab (456 Acres)
- 9. Vehari SEZ, Punjab (277 Acres)
- 10. Bhalwal SEZ, Punjab (227 Acres)
- 11. Oil Village SEZ, Rawalpindi, Punjab (100 Acres)
- 12. Rachna SEZ, Lahore (193 Acres)
- 13. Hub SEZ, Balochistan (406 Acres)
- 14. Naushahro Feroze Industrial Park, Sindh (80 Acres)
- 15. Rashakai SEZ (CPEC), Khyber Pakhtunkhwa (1000 Acres)
- 16. Bostan SEZ (CPEC), Balochistan (200 Acres)
- 17. Allama Iqbal Industrial City (CPEC), Punjab (2800 acres)
- 18. JW SEZ China Pakistan SEZ, Punjab (231 acres)
- 19. NSTP, Islamabad (58.3 acres)
- 20. Service Tyres SEZ, Jamshoro (50 acres)
- 21. Siddiqsons Tinplate, Hub (71 acres)
- 22. Dhabeji SEZ, Thatta, Sindh (1530 acres) (In-principle approval)