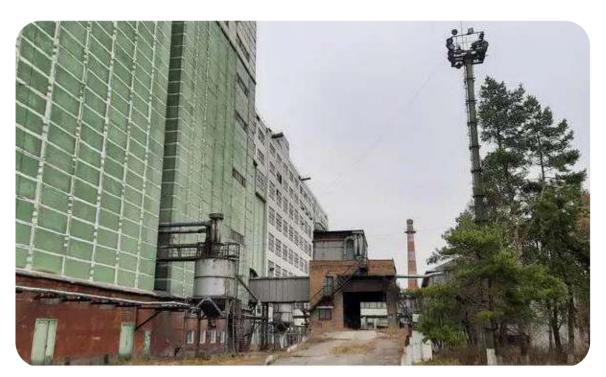

# NEPOLOKIVTSI GRAIN PROCESSING PLANT

Chernivtsi region, settlement Nepolokivtsi, Mahedralna St., 43

\$5,133,806 Starting price

19.8222 ha

Total land area

41,546.7 sq. m.

Building and structures area

Sales volume of products from 2021 to the 3rd quarter of 2024:

# The following assets are included in the property complex:

- 129 units of real estate: elevators, warehouses, water towers, administrative buildings, and buildings for economic activities;
- 24 units of transport and special equipment: trucks, tractors, locomotives, trailers, buses, and a fire truck.