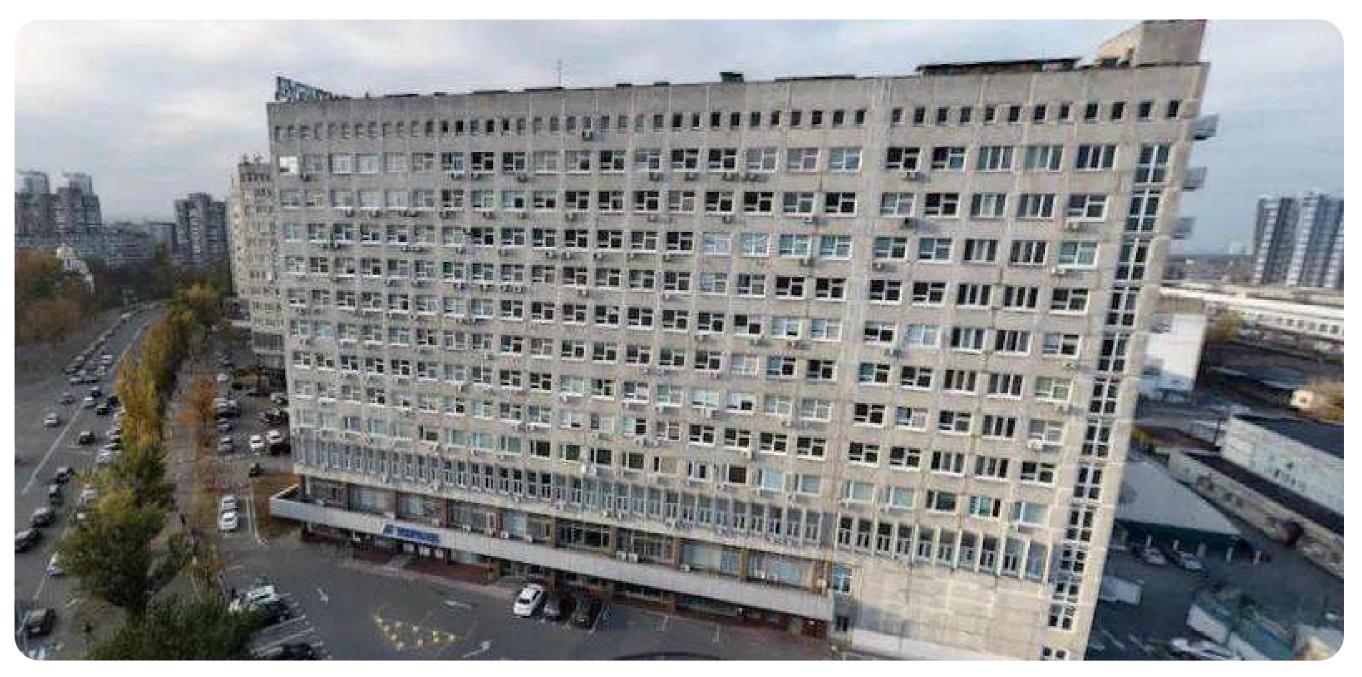

# BUILDING COMPANY UKRBUD

0

Kyiv city, Yevhena Sverstyuka St., 23

\$6,400,000 Starting price

11.5737 ha

Total land area

113,918.73 sq. m.

Building and structures area

### Land plots

15 land plots with a total area of 11.5737 ha