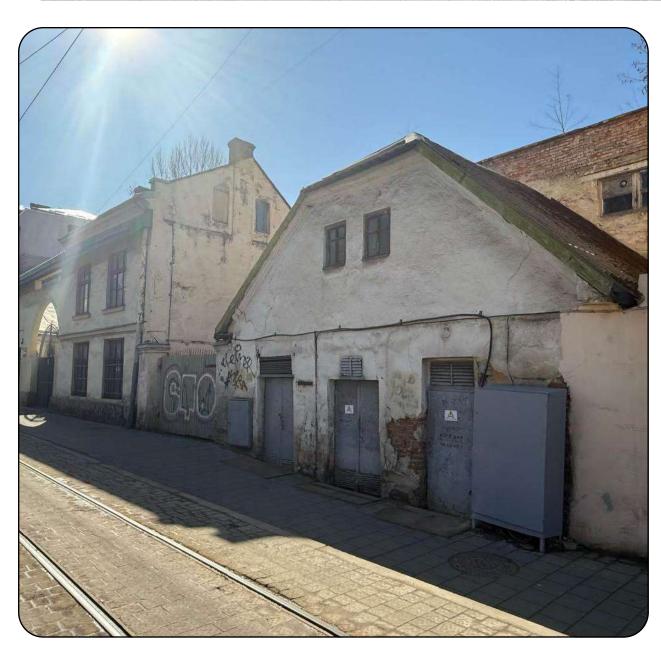

# LVIV SPECIAL CONSTRUCTOR BUREAU "TOPAZ"

Lviv city, Lychakivska St., 110

3806 ha

Total land area

2,997.7 sq. m.

Building and structures area

"Topaz" collaborates productively with the National Bank of Ukraine's Banknote and Minting Works

#### **Overview**

Lviv State Special Constructor Bureau "Topaz" was established in March 1973 as the leading enterprise for the design and production of equipment in the jewelry industry.

### Real estate

### 8 units

with a total area of 2,997.7 sq. m.