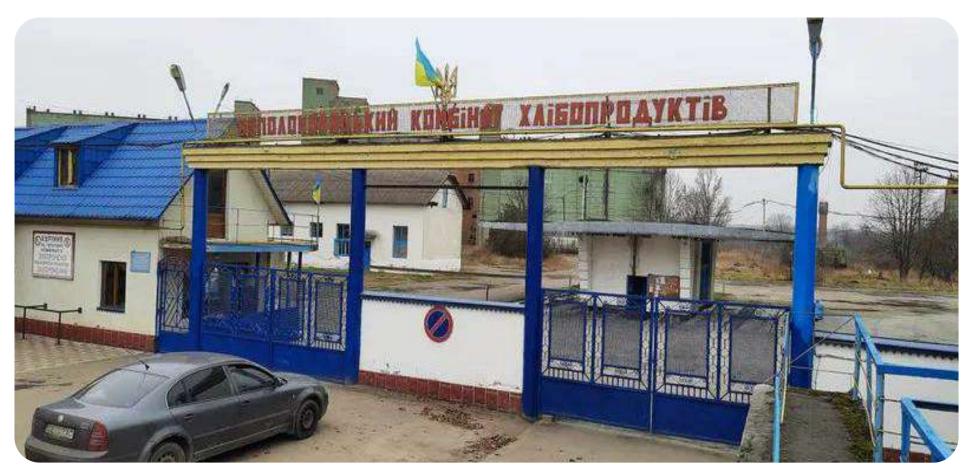

# NEPOLOKIVTSI GRAIN PROCESSING PLANT

Chernivtsi region, settlement Nepolokivtsi, Mahedralna St., 43

\$5,133,806 Starting price

19.8222 ha

Total land area

41,546.7 sq. m.

Building and structures area

Sales volume of products from 2021 to the 3rd quarter of 2024:

### **Overview**

Property complex of SOE "Nepolokivtsi Grain Processing Plant" is an active enterprise, whose main activity is the production of flour and cereal industry products.