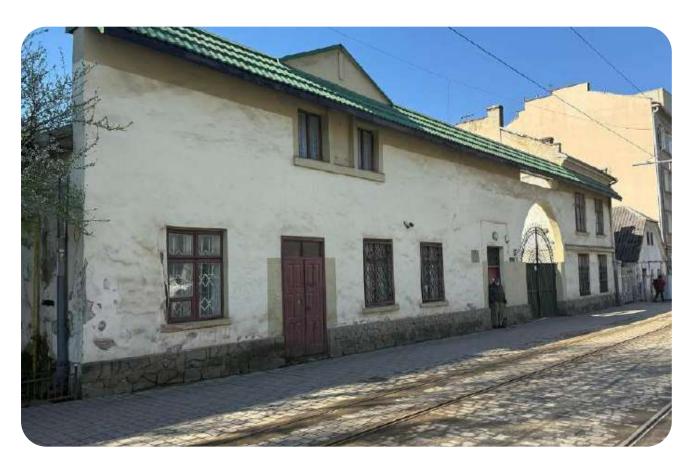

# LVIV SPECIAL CONSTRUCTOR BUREAU "TOPAZ"

Lviv city, Lychakivska St., 110

3806 ha

Total land area

2,997.7 sq. m.

Building and structures area

"Topaz" collaborates productively with the National Bank of Ukraine's Banknote and Minting Works

#### **Overview**

Lviv State Special Constructor Bureau "Topaz" was established in March 1973 as the leading enterprise for the design and production of equipment in the jewelry industry.