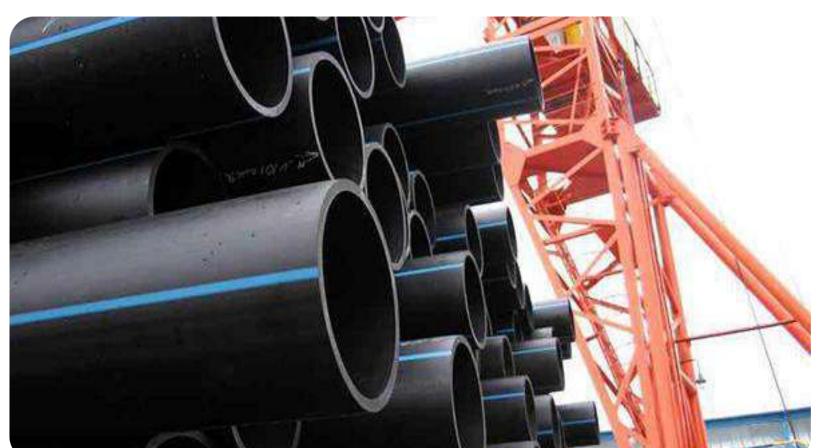

### **Overview**

KALUSH PIPE PLANT is one of the leading enterprises in Ukraine, specializing in the production of steel pipes for various purposes, including for the oil and gas industry, construction, and other industrial sectors.

### Main activities

production of steel pipes (electric welded, seamless, and profile pipes);

manufacture of pipes for oil and gas pipelines, heating systems, water supply, and other communications.