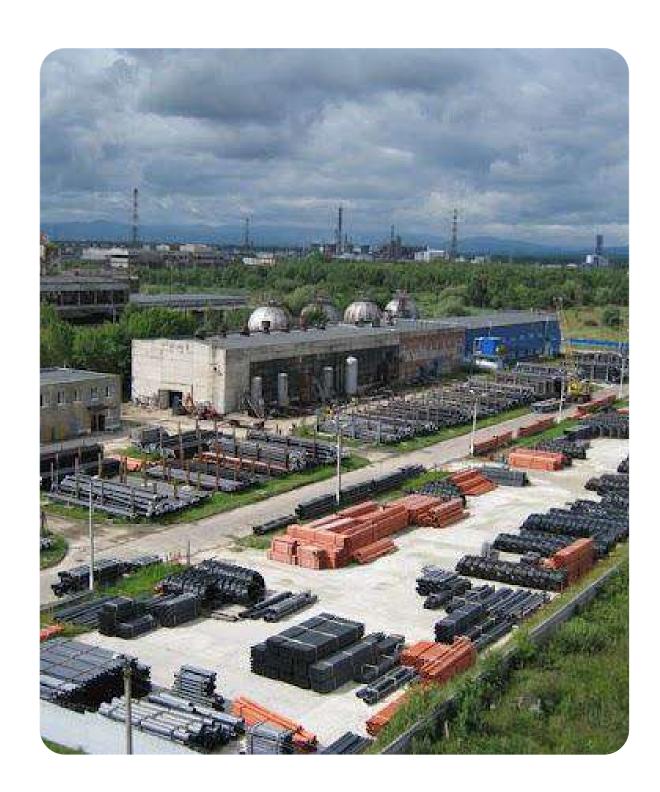

# **KALUSH PIPE PLANT**

0

Ivano-Frankivsk region, Kalush city, Promyslova St., 7

8.8553 ha

Total land area

17,144.5 sq. m.

Building and structures area

100%

### **Overview**

KALUSH PIPE PLANT is one of the leading enterprises in Ukraine, specializing in the production of steel pipes for various purposes, including for the oil and gas industry, construction, and other industrial sectors.