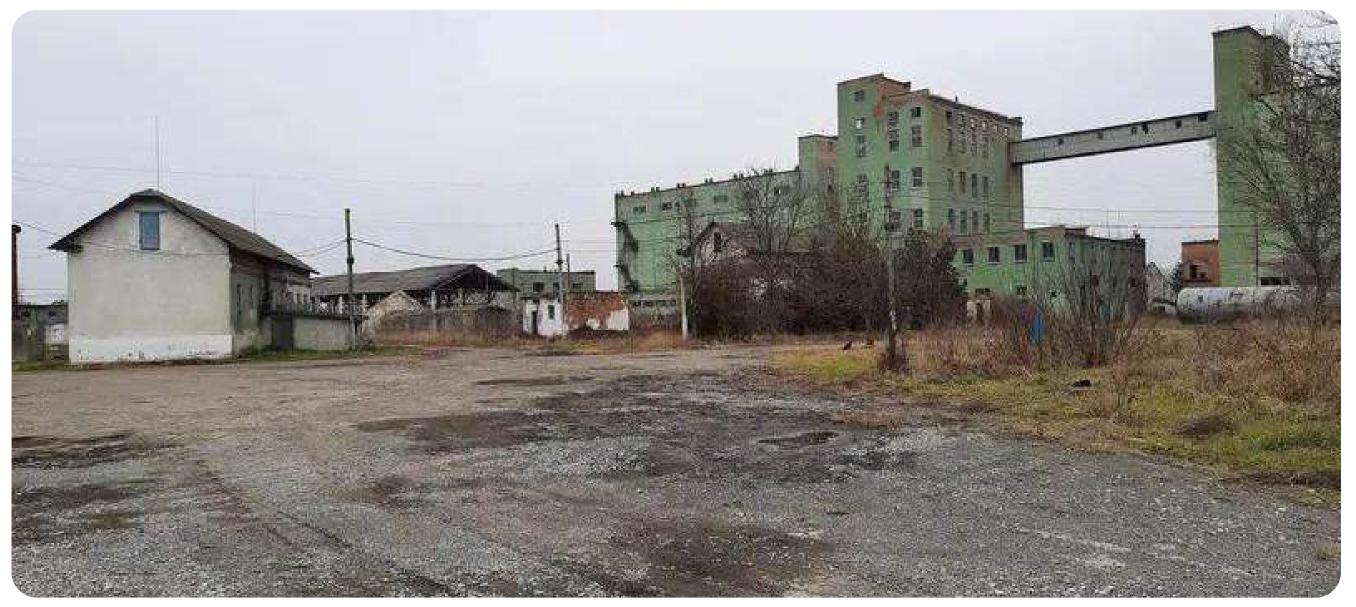

# NEPOLOKIVTSI GRAIN PROCESSING PLANT

Chernivtsi region, settlement Nepolokivtsi, Mahedralna St., 43

\$5,133,806 Starting price

19.8222 ha

Total land area

41,546.7 sq. m.

Building and structures area

Sales volume of products from 2021 to the 3rd quarter of 2024:

### **Overview**

Property complex of SOE "Nepolokivtsi Grain Processing Plant" is an active enterprise, whose main activity is the production of flour and cereal industry products.

# The following assets are included in the property complex:

- 129 units of real estate: elevators, warehouses, water towers, administrative buildings, and buildings for economic activities;
- 24 units of transport and special equipment: trucks, tractors, locomotives, trailers, buses, and a fire truck.