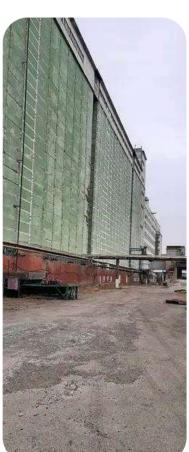

# NEPOLOKIVTSI GRAIN PROCESSING PLANT

Chernivtsi region, settlement Nepolokivtsi, Mahedralna St., 43

\$5,133,806 Starting price

19.8222 ha

Total land area

41,546.7 sq. m.

Building and structures area

Sales volume of products from 2021 to the 3rd quarter of 2024:

# The following assets are included in the property complex:

- 129 units of real estate: elevators, warehouses, water towers, administrative buildings, and buildings for economic activities;
- 24 units of transport and special equipment: trucks, tractors, locomotives, trailers, buses, and a fire truck.