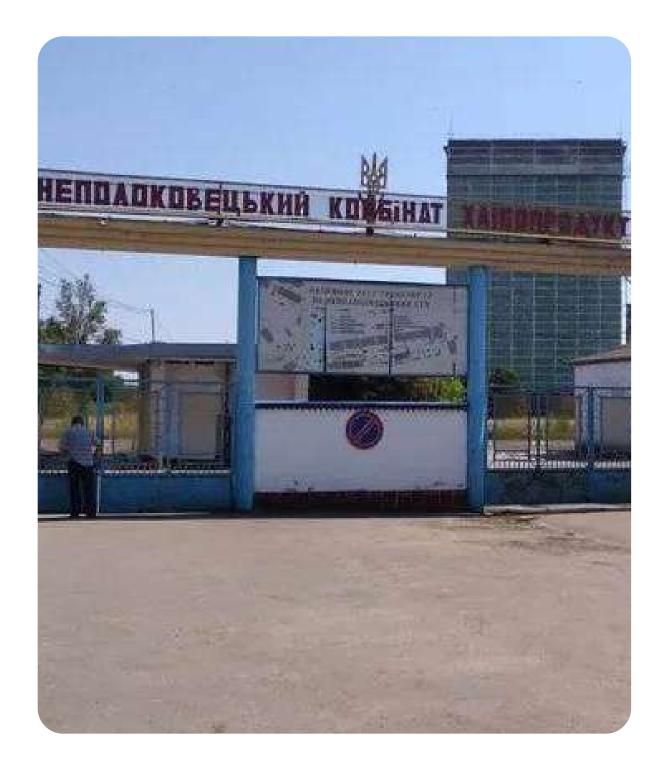

# NEPOLOKIVTSI GRAIN PROCESSING PLANT

Chernivtsi region, settlement Nepolokivtsi, Mahedralna St., 43

\$5,133,806 Starting price

19.8222 ha

Total land area

41,546.7 sq. m.

Building and structures area

Sales volume of products from 2021 to the 3rd quarter of 2024:

### **Overview**

Property complex of SOE "Nepolokivtsi Grain Processing Plant" is an active enterprise, whose main activity is the production of flour and cereal industry products.

# The following assets are included in the property complex:

- 129 units of real estate: elevators, warehouses, water towers, administrative buildings, and buildings for economic activities;
- 24 units of transport and special equipment: trucks, tractors, locomotives, trailers, buses, and a fire truck.