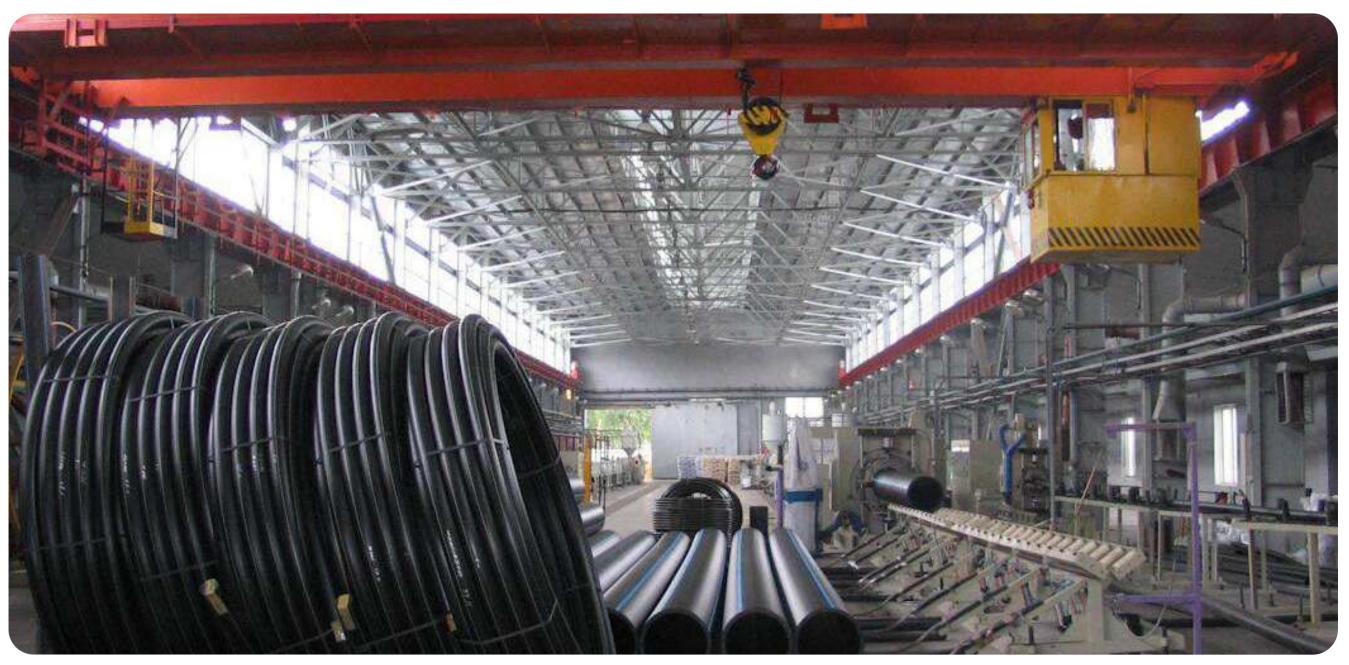

### **Overview**

KALUSH PIPE PLANT is one of the leading enterprises in Ukraine, specializing in the production of steel pipes for various purposes, including for the oil and gas industry, construction, and other industrial sectors.

### Main activities

production of steel pipes (electric welded, seamless, and profile pipes);

manufacture of pipes for oil and gas pipelines, heating systems, water supply, and other communications.