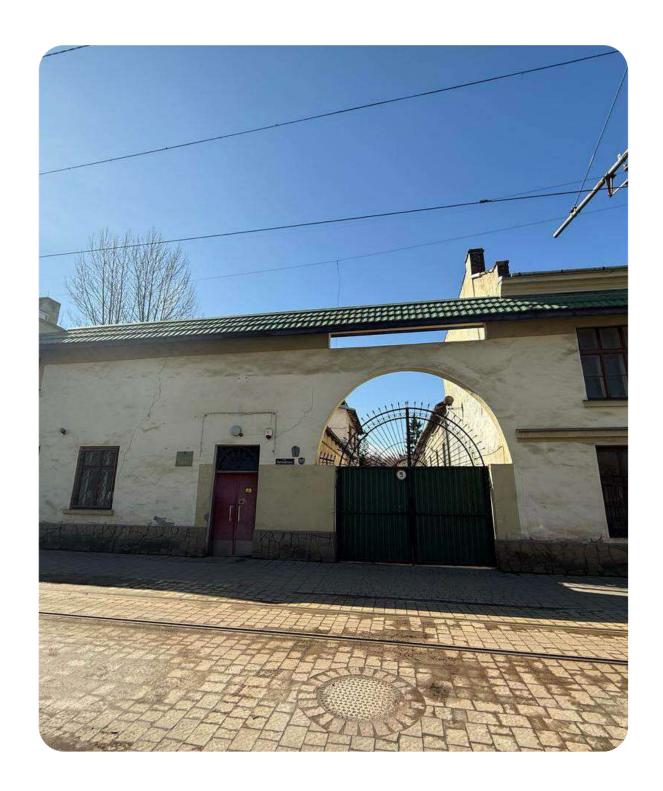

# LVIV SPECIAL CONSTRUCTOR BUREAU "TOPAZ"

Lviv city, Lychakivska St., 110

3806 ha

Total land area

2,997.7 sq. m.

Building and structures area

"Topaz" collaborates productively with the National Bank of Ukraine's Banknote and Minting Works

#### **Overview**

Lviv State Special Constructor Bureau "Topaz" was established in March 1973 as the leading enterprise for the design and production of equipment in the jewelry industry.