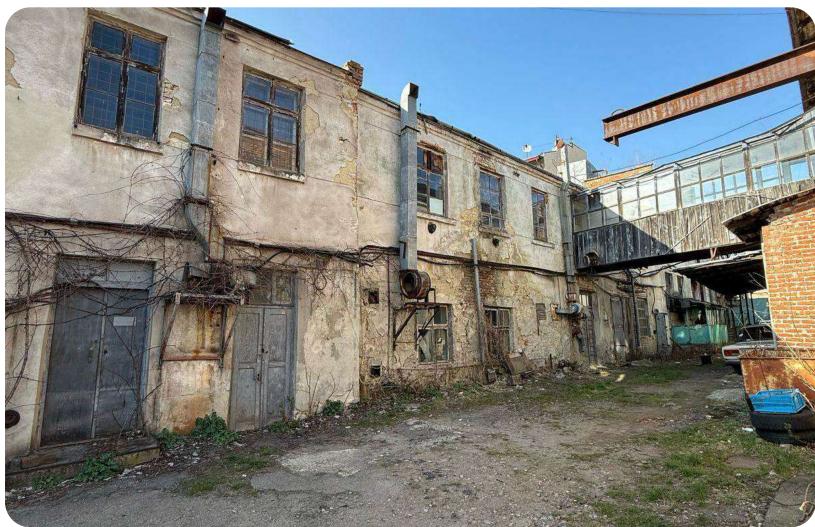

# BUILDING COMPANY UKRBUD

0

Kyiv city, Yevhena Sverstyuka St., 23

\$6,400,000 Starting price

11.5737 ha

Total land area

113,918.73 sq. m.

Building and structures area

### Land plots

15 land plots with a total area of 11.5737 ha

### **Vehicles**

12 units of vehicles and special equipment

+380-800-50-56-46

**Y** privatization@spfu.gov.ua