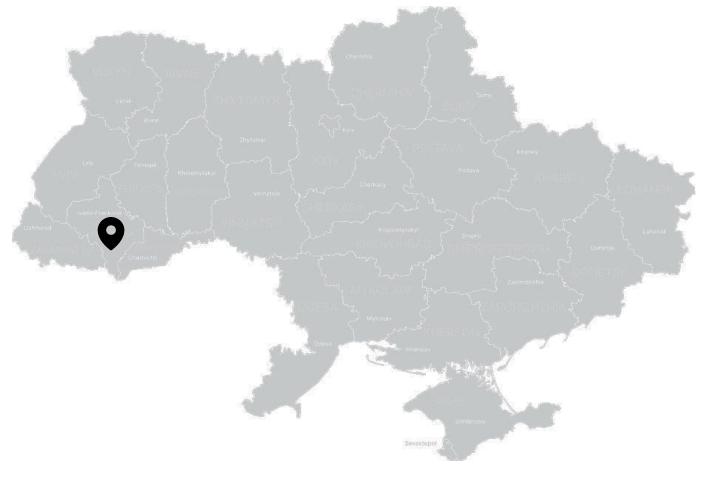

## Hotel "AMSTELSKI"

Ivano-Frankivsk region, Yaremche City Council, Polianytsia village, Vyshni plot, building 332 and 332a.

0.1224 ha

Total land area

1,610.5 sq. m.

Building and structures area

The hotel complex also includes: