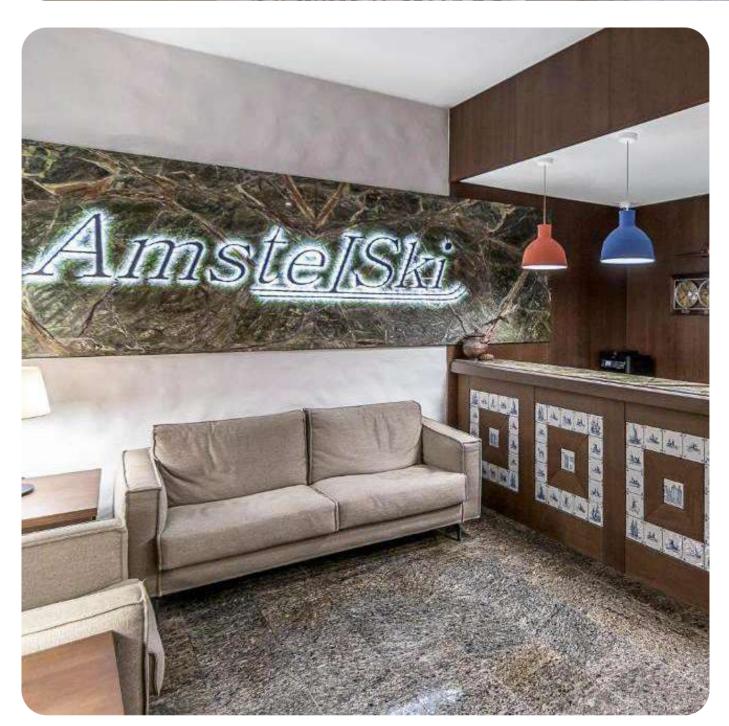

## Hotel "AMSTELSKI"

Ivano-Frankivsk region, Yaremche City Council, Polianytsia village, Vyshni plot, building 332 and 332a.

0.1224 ha

Total land area

1,610.5 sq. m.

Building and structures area

The hotel complex also includes:

#### **Overview**

The four-star AmstelSki Hotel with direct access to the ski slopes is located at the Bukovel resort, 100 meters from the Vityag-2 ski lift and 200 meters from the Vityag-5 ski lift.

Guests have access to a terrace, bar, shared lounge, ski storage room, and 24-hour front desk.

#### Real estate

The property includes **11** units of real estate (buildings, structures) with a total area of **1,610.5 sq. m.** located at the following address: Ivano-Frankivsk region, Yaremche city, Polianytsia village, Vyschni plot, building 332 and building 332a.