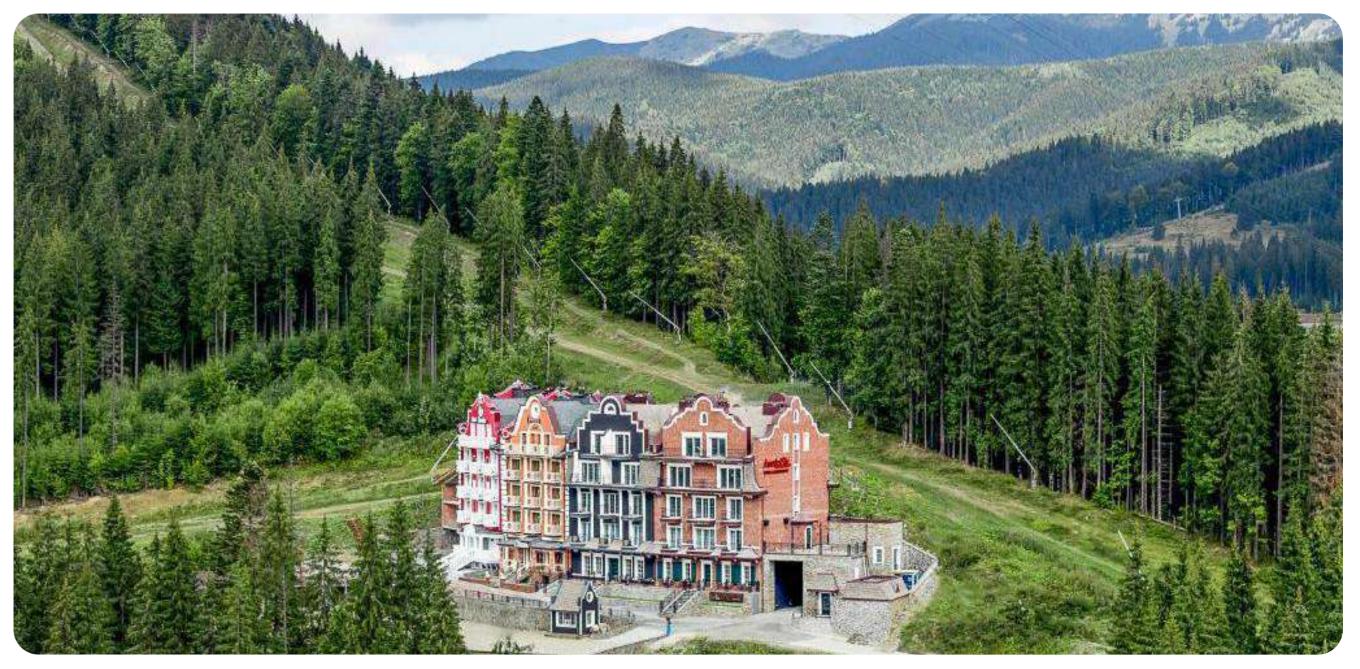

#### **Overview**

The four-star AmstelSki Hotel with direct access to the ski slopes is located at the Bukovel resort, 100 meters from the Vityag-2 ski lift and 200 meters from the Vityag-5 ski lift.

Guests have access to a terrace, bar, shared lounge, ski storage room, and 24-hour front desk.

Guests can enjoy skiing and cycling in the surrounding area.