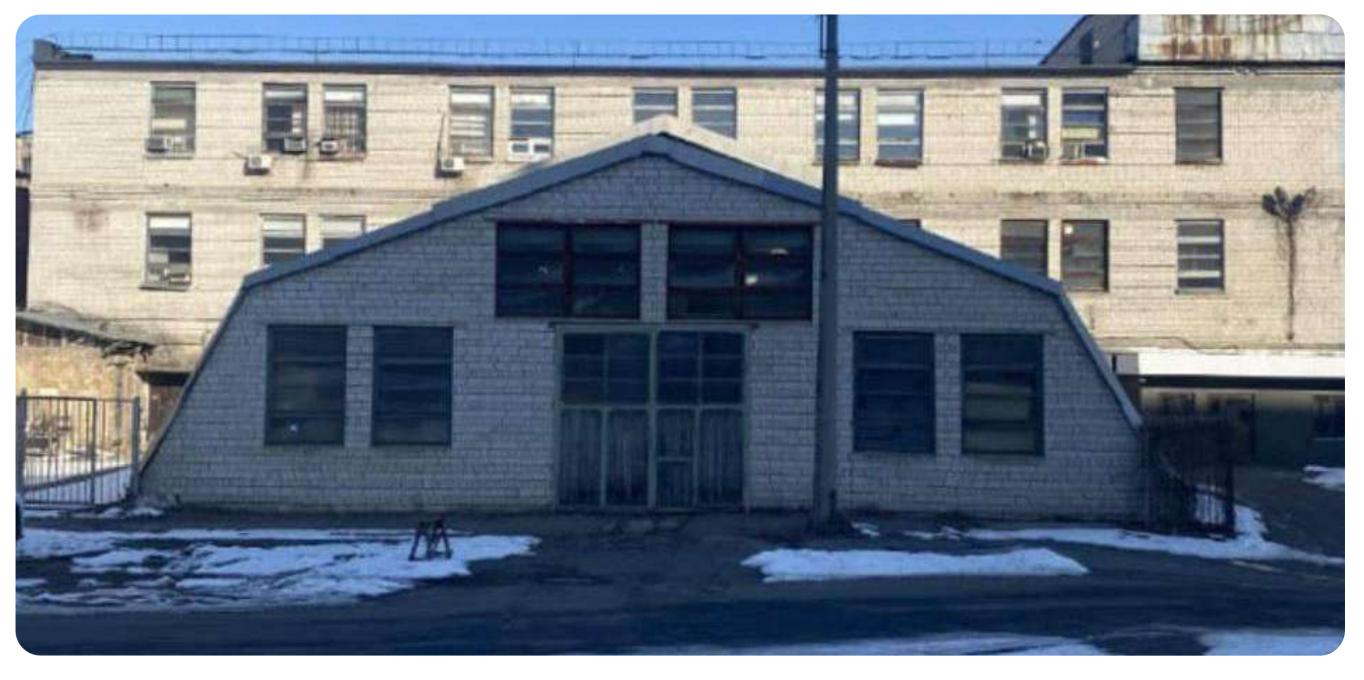

## POWDER METALLURGY PLANT

Kyiv region, Brovary city, Promvuzol

42.2996 ha

Total land area

48,341.84 sq. m.

Building and structures area

#### **Overview**

Powder Metallurgy Plant – State-Owned Enterprise of the Metallurgical Industry.