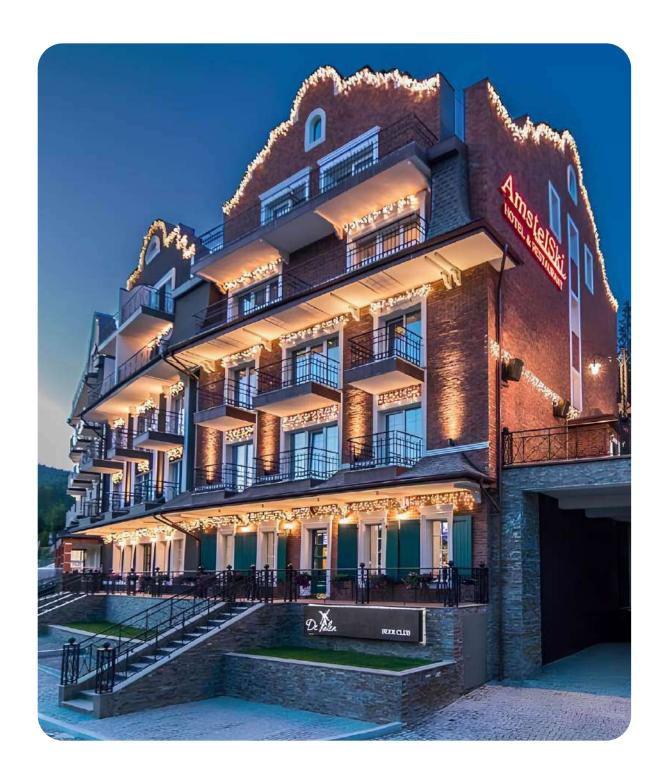

## Hotel "AMSTELSKI"

Ivano-Frankivsk region, Yaremche City Council, Polianytsia village, Vyshni plot, building 332 and 332a.

0.1224 ha

Total land area

1,610.5 sq. m.

Building and structures area

The hotel complex also includes:

#### **Overview**

The four-star AmstelSki Hotel with direct access to the ski slopes is located at the Bukovel resort, 100 meters from the Vityag-2 ski lift and 200 meters from the Vityag-5 ski lift.

Guests have access to a terrace, bar, shared lounge, ski storage room, and 24-hour front desk.