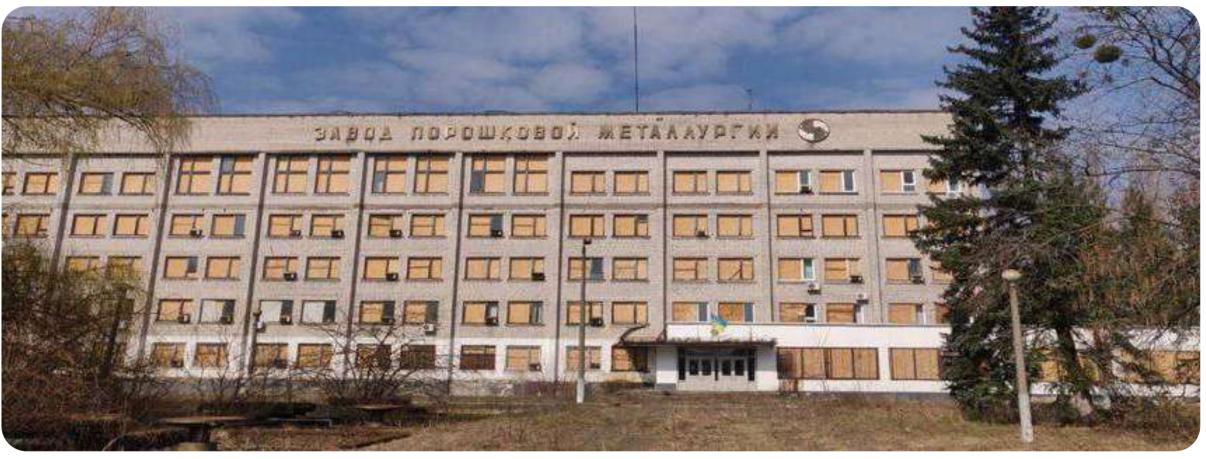

## POWDER METALLURGY PLANT

Kyiv region, Brovary city, Promvuzol

42.2996 ha

Total land area

48,341.84 sq. m.

Building and structures area

#### **Overview**

Powder Metallurgy Plant – State-Owned Enterprise of the Metallurgical Industry.