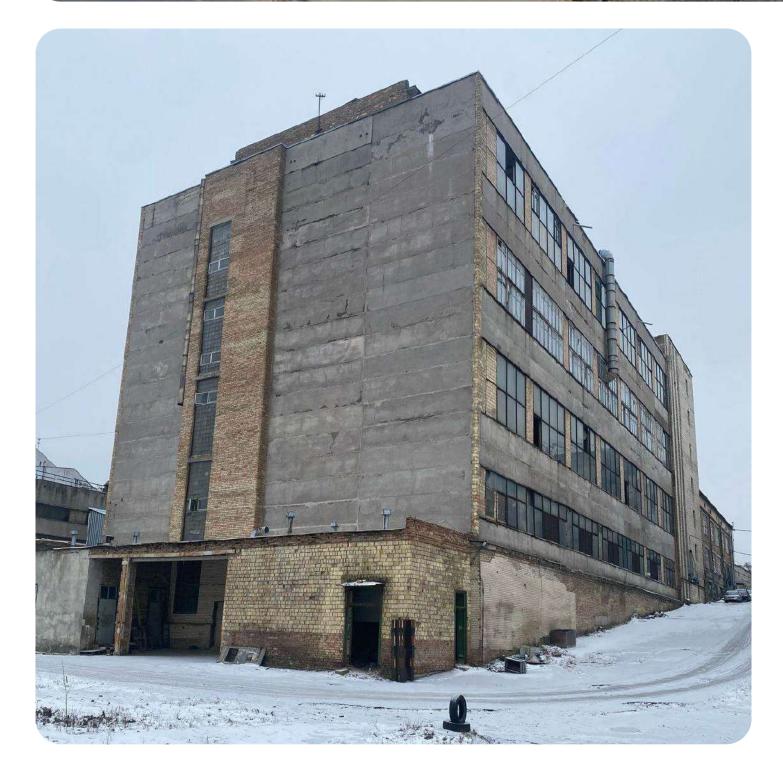

## POWDER METALLURGY PLANT

Kyiv region, Brovary city, Promvuzol

42.2996 ha

Total land area

48,341.84 sq. m.

Building and structures area

#### **Overview**

Powder Metallurgy Plant – State-Owned Enterprise of the Metallurgical Industry.