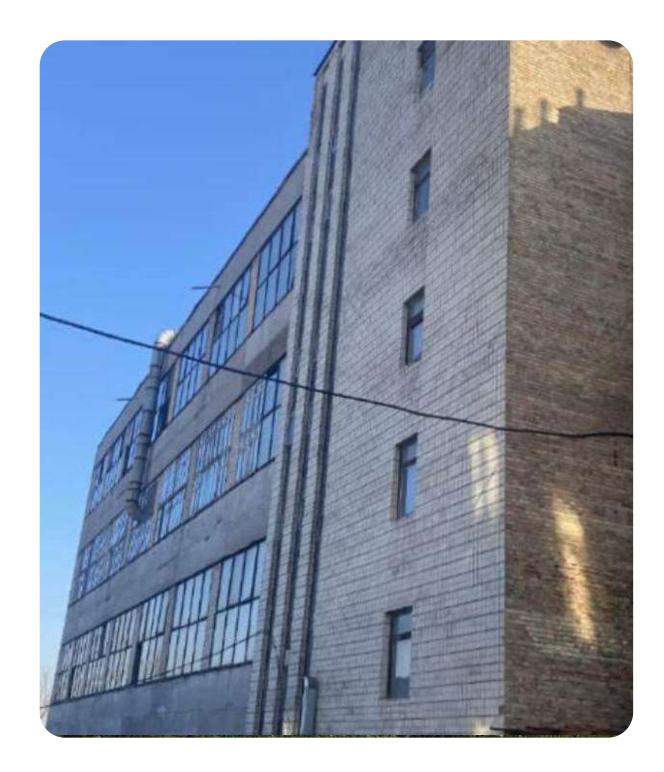

## "KVANT" PLANT

Kyiv region, Kyiv city, Mykhaila Maksymovycha St., 2.

56,744.4 sq. m.

Building and structures area

73%

shares

#### Real estate properties

38 real estate objects with a total area of 56,744.4 sq. m.

\*\*\*According to the Order of the Regional Office of the State Property Fund of Ukraine dated May 15, 1998 No. 545, transferred to the Statutory Fund of the Open Joint-Stock Company "Kvant" Plant Kyiv, 2 Trutenko St., which amounts to four million seven hundred sixty-two thousand hryvnias