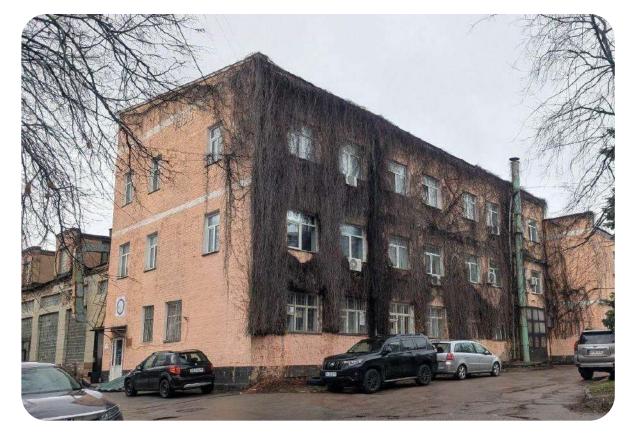

## "KVANT" PLANT

Kyiv region, Kyiv city, Mykhaila Maksymovycha St., 2.

56,744.4 sq. m.

Building and structures area

73%

shares

#### **Overview**

"Kvant" Plant is a research and development strategic enterprise of the Ukrainian industry.