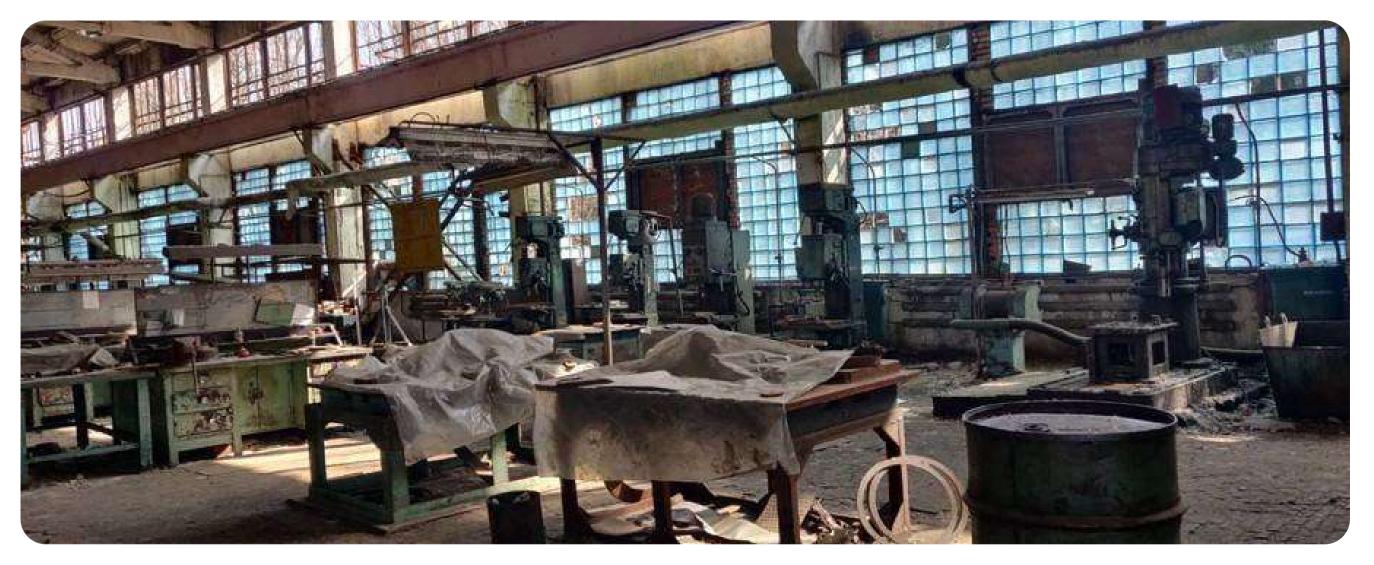

## "KVANT" PLANT

Kyiv region, Kyiv city, Mykhaila Maksymovycha St., 2.

56,744.4 sq. m.

Building and structures area

73%

shares

#### **Overview**

"Kvant" Plant is a research and development strategic enterprise of the Ukrainian industry.