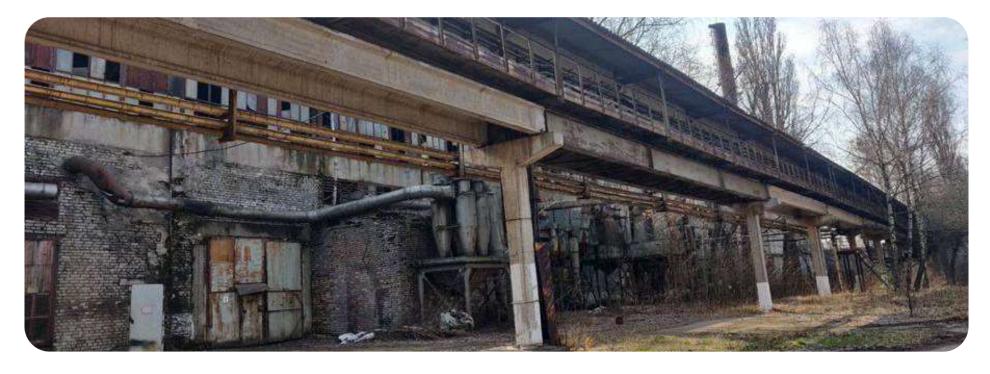

## POWDER METALLURGY PLANT

Kyiv region, Brovary city, Promvuzol

42.2996 ha

Total land area

48,341.84 sq. m.

Building and structures area

#### Main activities

- iron powder;
- granulated ferrosilicon;
- products made of powder sintered materials (structural and antifriction products, parts for electrical purposes);
- sintered electrode tape;
- hydrocyclones;
- friction products;
- products made of composite materials (layered plastic sheets, products made of layered plastic, sealing materials, etc.);
- digging devices for digging sugar beet roots;
- desktop artistic commemorative medals.