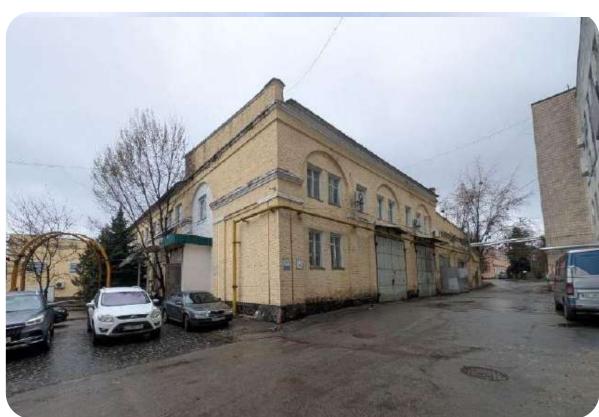

## POWDER METALLURGY PLANT

Kyiv region, Brovary city, Promvuzol

42.2996 ha

Total land area

48,341.84 sq. m.

Building and structures area

#### **Overview**

Powder Metallurgy Plant – State-Owned Enterprise of the Metallurgical Industry.