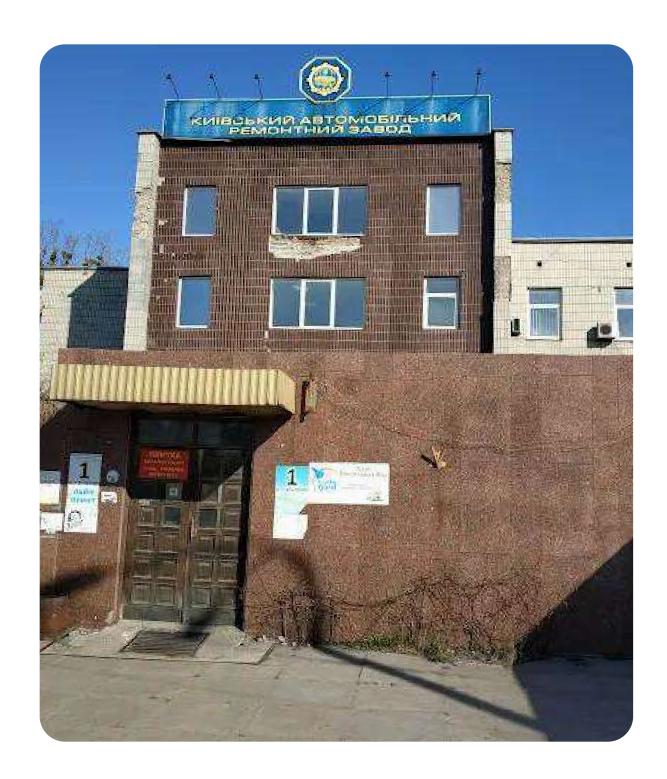

# KYIVAUTOMOBILE REPAIR PLANT

Kyiv city, Mykola Vasylenko St., 1

\$ 2,315,933.76
Starting price

9.8168 ha

Total land area

32,065.9 sq. m.

Building and structures area

The state's share of corporate rights is 100%

#### **Overview**

The plant specializes in overhauling diesel engines, trucks, and tracked combat vehicles.