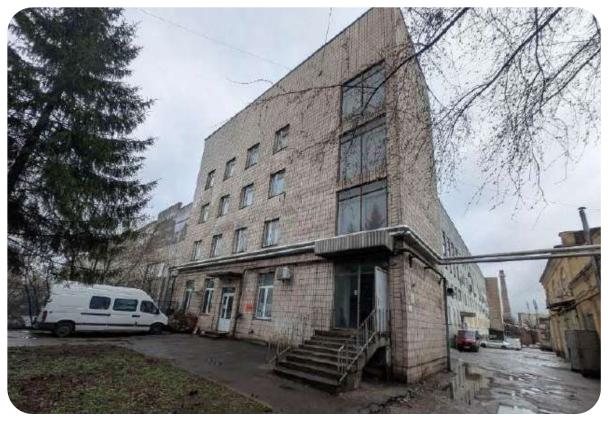

# KYIVAUTOMOBILE REPAIR PLANT

Kyiv city, Mykola Vasylenko St., 1

\$ 2,315,933.76
Starting price

9.8168 ha

Total land area

32,065.9 sq. m.

Building and structures area

The state's share of corporate rights is 100%

#### **Overview**

The plant specializes in overhauling diesel engines, trucks, and tracked combat vehicles.